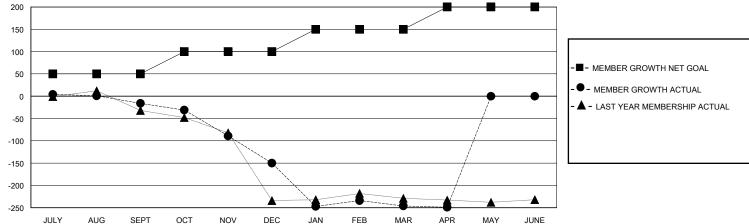

## MONTHLY MEMBERSHIP PROGRESS REPORT

District 352

Results as of: 4/30/2024

| GMT: | LOCATION ARAB REP OF EGYPT | GMT CA |
|------|----------------------------|--------|

| Clubs                 |               |           |               | Members               |                        |                         |                                                    |  |
|-----------------------|---------------|-----------|---------------|-----------------------|------------------------|-------------------------|----------------------------------------------------|--|
| RESULTS FOR 2023-2024 |               |           |               | RESULTS FOR 2023-2024 |                        |                         |                                                    |  |
| QUARTER               | NEW CLUB GOAL | NEW CLUBS | DROPPED CLUBS | QUARTER MEMB          | SER GROWTH NET<br>GOAL | MEMBER GROWTH<br>ACTUAL | DROPPED<br>MEMBERS ACTUAL<br>(including transfers) |  |
| JULY/AUG/SEPT         | 0             | 0         | 1             | JULY/AUG/SEPT         | 50                     | 51                      | 64                                                 |  |
| OCT/NOV/DEC           | 0             | 0         | 0             | OCT/NOV/DEC           | 50                     | 59                      | 167                                                |  |
| JAN/FEB/MAR           | 1             | 0         | 4             | JAN/FEB/MAR           | 50                     | 139                     | 163                                                |  |
| APR/MAY/JUNE          | 0             | 0         | 0             | APR/MAY/JUNE          | 50                     | 1                       | 4                                                  |  |