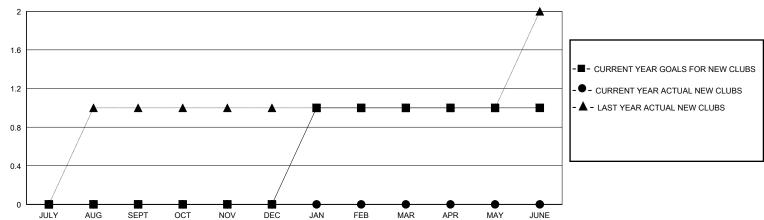

## GOALS AND ACTUAL NEW CLUBS CUMULATIVE

| DROPPED CLUBS: 5 |     | 34 CLUBS OF 54 ADDED 1 OR MORE<br>NEW MEMBERS | GENDER DISTRIBUTION  MALE 356 (34.33%) |              |     |
|------------------|-----|-----------------------------------------------|----------------------------------------|--------------|-----|
| DROPPED MEMBERS  |     |                                               | FEMALE                                 | 681 (65.67%) |     |
| DECEASED         | 6   | CLICK HERE FOR CUMULATIVE                     | TOTAL FAMILY UNIT MEMBERS              |              | 269 |
| CLUB CANCELLED   | 107 | MEMBERSHIP DATA                               | FAMILY MEMBERS BAYING HALF             |              | 166 |
| OTHER            | 285 |                                               | FAMILY MEMBERS PAYING HALF DUES        |              |     |
| TOTAL            | 398 |                                               |                                        |              |     |